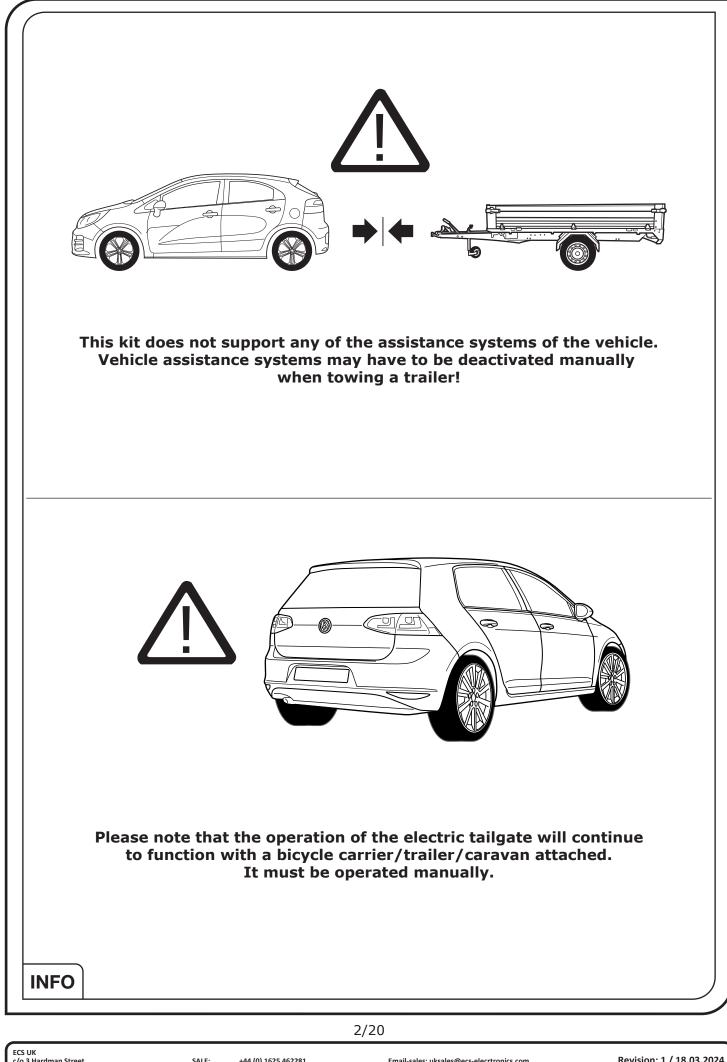

SALE: +44 (0) 1625 462281 TECHNICAL: +44 (0) 7440 202052 WEB: www.ecs-electronicsuk.co.uk

Email-sales: uksales@ecs-elecrtronics.com Email-technical: ukts@ecs-electronics.com



SALE: +44 (0) 1625 462281 TECHNICAL: +44 (0) 7440 202052 WEB: www.ecs-electronicsuk.co.uk Email-sales: uksales@ecs-elecrtronics.com Email-technical: ukts@ecs-electronics.com



SALE: +44 (0) 1625 462281 TECHNICAL: +44 (0) 7440 202052 WEB: www.ecs-electronicsuk.co.uk

Email-sales: uksales@ecs-elecrtronics.com Email-technical: ukts@ecs-electronics.com

3/20

## SYMBOL EXPLANATION

| - <u>Ö</u> - | Left (58-L) respectively<br>Right (58-R) tail light             |
|--------------|-----------------------------------------------------------------|
| 54 (STOP)    | Stop light (54) /<br>high mounted, third stop light (54)        |
|              | Turn signal indicator left                                      |
| R            | Turn signal indicator right                                     |
|