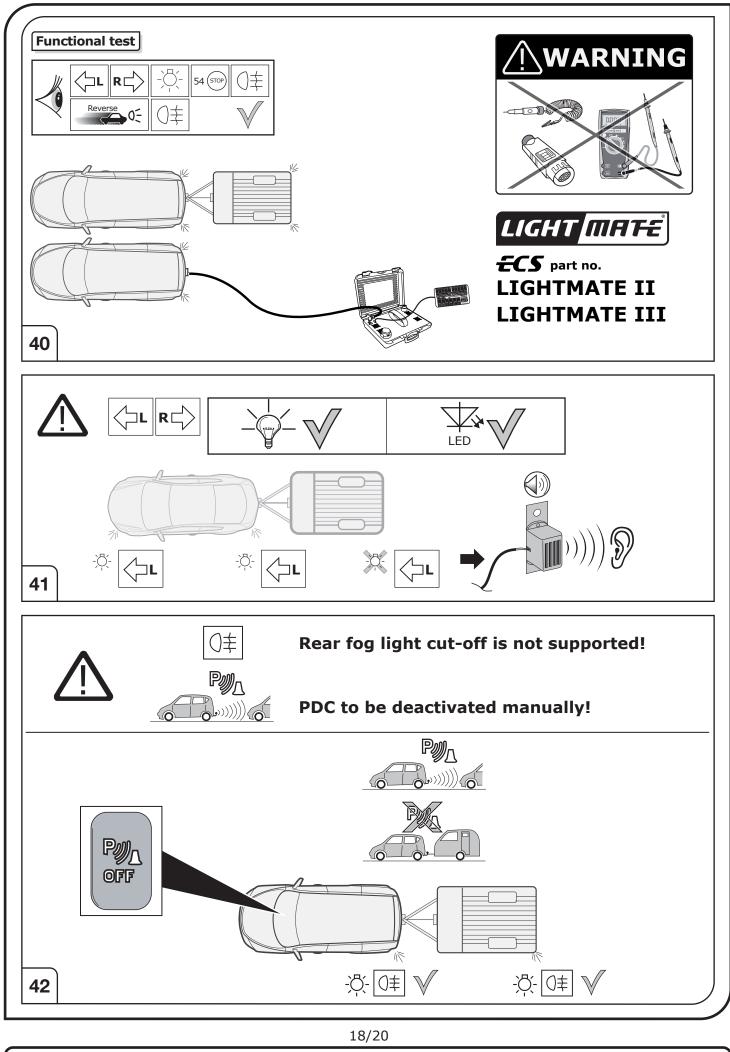

## SYMBOL EXPLANATION

| - <u>Ö</u> - | Left (58-L) respectively<br>Right (58-R) tail light             |
|--------------|-----------------------------------------------------------------|
| 54 (STOP)    | Stop light (54) /<br>high mounted, third stop light (54)        |
|              | Turn signal indicator left                                      |
| R            | Turn signal indicator right                                     |
| ()≢          | Rear fog light(s)                                               |
| Reverse 05   | Reversing light(s)                                              |
| 30+          | Permanent power supply /<br>13pin socket, chamber 9             |
| 15+          | Charging wire for trailer battery /<br>13pin socket, chamber 10 |
|              | Trailer / trailer recognition                                   |
| B+/30        | Permanent current power supply                                  |
|              | Ground or Earth (31)                                            |
|              | Ground connection battery terminal lug                          |
| •            | Positive connection battery terminal lug                        |
|              |                                                                 |

|              | Cigarette lighter / accessory socket |
|--------------|--------------------------------------|
|              | Loudspeaker / buzzer                 |
|              | Park Distance Control                |
|              | Switch / source of function          |
| •            | Connect together                     |
| <b>•</b>     | Disconnect                           |
| ×            | Look at / See further information    |
|              | Look carefully at selected area      |
| $\checkmark$ | Present / Occupied / OK              |
| $\mathbb{X}$ | Not present / Not occupied / Not OK  |
| D ((((       | Acoustic indication                  |
|              | Attention / important advice         |
| 20 Amp.      | Fuse / fuse capacity 20 Ampère       |