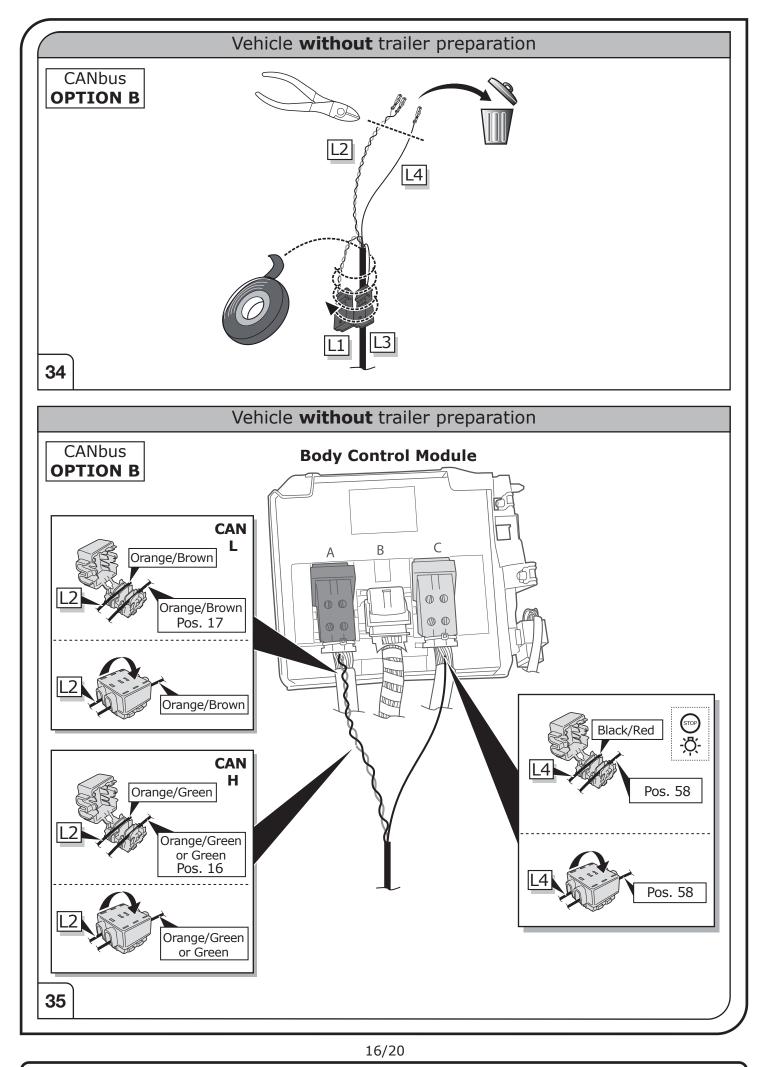

## SYMBOL EXPLANATION

| - <u>Ö</u> - | Left (58-L) respectively<br>Right (58-R) tail light             |
|--------------|-----------------------------------------------------------------|
| 54 (STOP)    | Stop light (54) /<br>high mounted, third stop light (54)        |
|              | Turn signal indicator left                                      |
| R            | Turn signal indicator right                                     |
| ()≢          | Rear fog light(s)                                               |
| Reverse 05   | Reversing light(s)                                              |
| 30+          | Permanent power supply /<br>13pin socket, chamber 9             |
| 15+          | Charging wire for trailer battery /<br>13pin socket, chamber 10 |
|              | Trailer / trailer recognition                                   |
| B+/30        | Permanent current power supply                                  |
|              | Ground or Earth (31)                                            |
|              | Ground connection battery terminal lug                          |
| •            | Positive connection battery terminal lug                        |
|              |                                                                 |

|              | Cigarette lighter / accessory socket |
|--------------|--------------------------------------|
|              | Loudspeaker / buzzer                 |
|              | Park Distance Control                |
|              | Switch / source of function          |
| •            | Connect together                     |
| <b>•</b>     | Disconnect                           |
| ×            | Look at / See further information    |
|              | Look carefully at selected area      |
| $\checkmark$ | Present / Occupied / OK              |
| $\mathbb{X}$ | Not present / Not occupied / Not OK  |
| D ((((       | Acoustic indication                  |
|              | Attention / important advice         |
| 20 Amp.      | Fuse / fuse capacity 20 Ampère       |