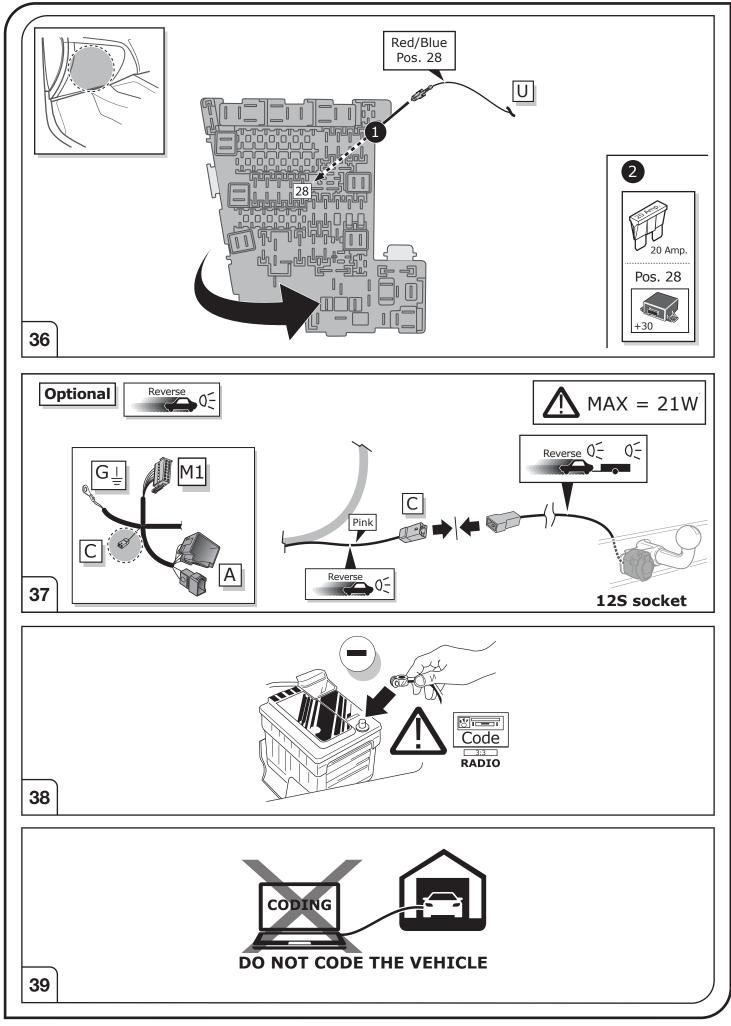

## SYMBOL EXPLANATION

| - <u>Ö</u> - | Left (58-L) respectively<br>Right (58-R) tail light             |
|--------------|-----------------------------------------------------------------|
| 54 (STOP)    | Stop light (54) /<br>high mounted, third stop light (54)        |
|              | Turn signal indicator left                                      |
| R            | Turn signal indicator right                                     |
| ()≢          | Rear fog light(s)                                               |
| Reverse 05   | Reversing light(s)                                              |
| 30+          | Permanent power supply /<br>13pin socket, chamber 9             |
| 15+          | Charging wire for trailer battery /<br>13pin socket, chamber 10 |
|              | Trailer / trailer recognition                                   |
| B+/30        | Permanent current power supply                                  |
|              | Ground or Earth (31)                                            |
|              | Ground connection battery terminal lug                          |
| •            | Positive connection battery terminal lug                        |
|              |                                                                 |

|              | Cigarette lighter / accessory socket |
|--------------|--------------------------------------|
|              | Loudspeaker / buzzer                 |
|              | Park Distance Control                |
|              | Switch / source of function          |
| •            | Connect together                     |
| <b>•</b>     | Disconnect                           |
| ×            | Look at / See further information    |
|              | Look carefully at selected area      |
| $\checkmark$ | Present / Occupied / OK              |
| $\mathbb{X}$ | Not present / Not occupied / Not OK  |
| D ((((       | Acoustic indication                  |
|              | Attention / important advice         |
| 20 Amp.      | Fuse / fuse capacity 20 Ampère       |