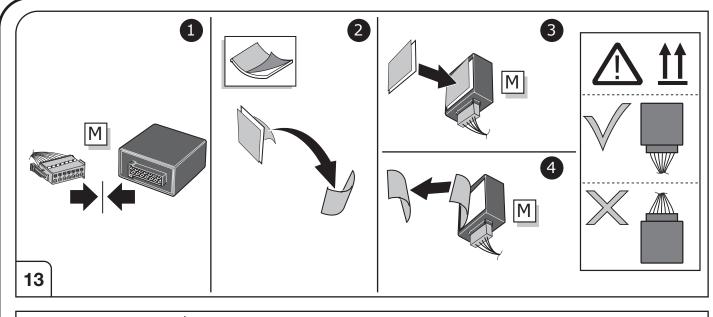

|
| 20 Amp.      | Fuse / fuse capacity 20 Ampère       |



| ECS UK<br>c/o 3 Hardman Street | t |
|--------------------------------|---|
| Manchester<br>M3 3AT           |   |

SALE: +44 (0) 1625 462281 TECHNICAL: +44 (0) 7440 202052 WEB: www.ecs-electronicsuk.co.uk Email-sales: uksales@ecs-elecrtronics.com Email-technical: ukts@ecs-electronics.com



Email-sales: uksales@ecs-elecrtronics.com Email-technical: ukts@ecs-electronics.com



SALE: +44 (0) 1625 462281 TECHNICAL: +44 (0) 7440 202052 WEB: www.ecs-electronicsuk.co.uk Email-sales: uksales@ecs-elecrtronics.com Email-technical: ukts@ecs-electronics.com



SALE: +44 (0) 1625 462281 TECHNICAL: +44 (0) 7440 202052 WEB: www.ecs-electronicsuk.co.uk Email-sales: uksales@ecs-elecrtronics.com Email-technical: ukts@ecs-electronics.com







Email-sales: uksales@ecs-elecrtronics.com Email-technical: ukts@ecs-electronics.com



SALE: +44 (0) 1625 462281 TECHNICAL: +44 (0) 7440 202052 WEB: www.ecs-electronicsuk.co.uk Email-sales: uksales@ecs-elecrtronics.com Email-technical: ukts@ecs-electronics.com



ECS UK c/o 3 Hardman Street Manchester M3 3AT

SALE: +44 (0) 1625 462281 TECHNICAL: +44 (0) 7440 202052 WEB: www.ecs-electronicsuk.co.uk Email-sales: uksales@ecs-elecrtronics.com Email-technical: ukts@ecs-electronics.com



ECS UK c/o 3 Hardman Street Manchester M3 3AT

SALE: +44 (0) 1625 462281 TECHNICAL: +44 (0) 7440 202052 WEB: www.ecs-electronicsuk.co.uk Email-sales: uksales@ecs-elecrtronics.com Email-technical: ukts@ecs-electronics.com



SALE: +44 (0) 1625 462281 TECHNICAL: +44 (0) 7440 202052 WEB: www.ecs-electronicsu