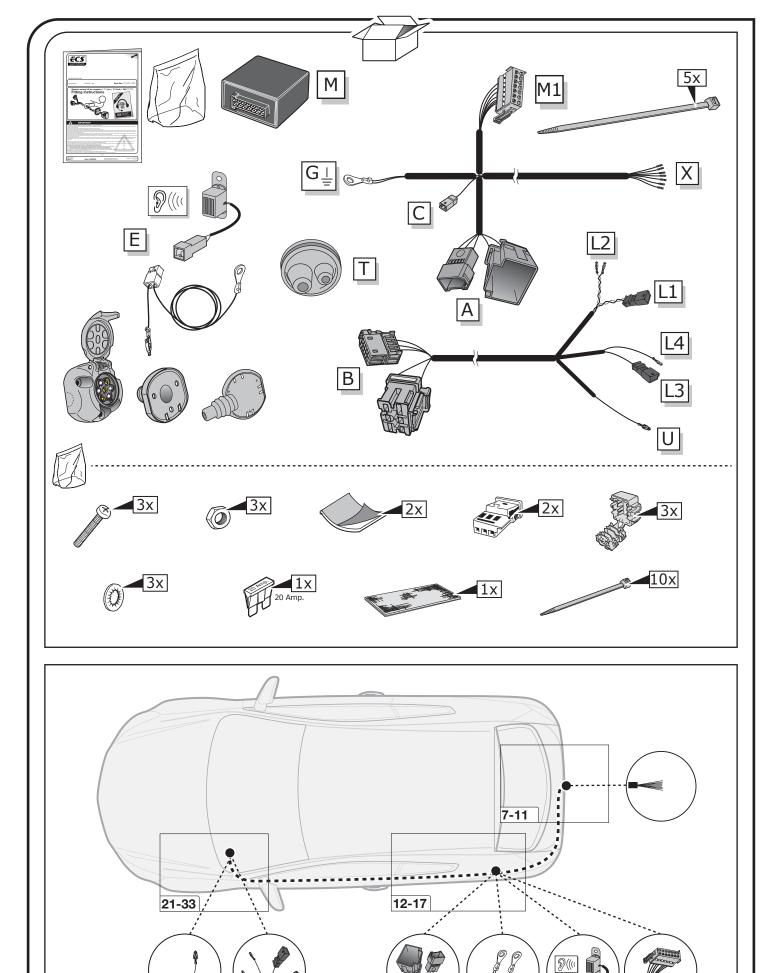

## SYMBOL EXPLANATION

| - <u>Ö</u> - | Left (58-L) respectively<br>Right (58-R) tail light             |
|--------------|-----------------------------------------------------------------|
| 54 (STOP)    | Stop light (54) /<br>high mounted, third stop light (54)        |
|              | Turn signal indicator left                                      |
| R            | Turn signal indicator right                                     |
| ()≢          | Rear fog light(s)                                               |
| Reverse 05   | Reversing light(s)                                              |
| 30+          | Permanent power supply /<br>13pin socket, chamber 9             |
| 15+          | Charging wire for trailer battery /<br>13pin socket, chamber 10 |
|              | Trailer / trailer recognition                                   |
| B+/30        | Permanent current power supply                                  |
|              | Ground or Earth (31)                                            |
|              | Ground connection battery terminal lug                          |
| •            | Positive connection battery terminal lug                        |
|              |                                                                 |

|              | Cigarette lighter / accessory socket |
|--------------|--------------------------------------|
|              | Loudspeaker / buzzer                 |
|              | Park Distance Control                |
|              | Switch / source of function          |
| •            | Connect together                     |
| <b>•</b>     | Disconnect                           |
| ×            | Look at / See further information    |
|              | Look carefully at selected area      |
| $\checkmark$ | Present / Occupied / OK              |
| $\mathbb{X}$ | Not present / Not occupied / Not OK  |
| D ((((       | Acoustic indication                  |
|              | Attention / important advice         |
| 20 Amp.      | Fuse / fuse capacity 20 Ampère       |