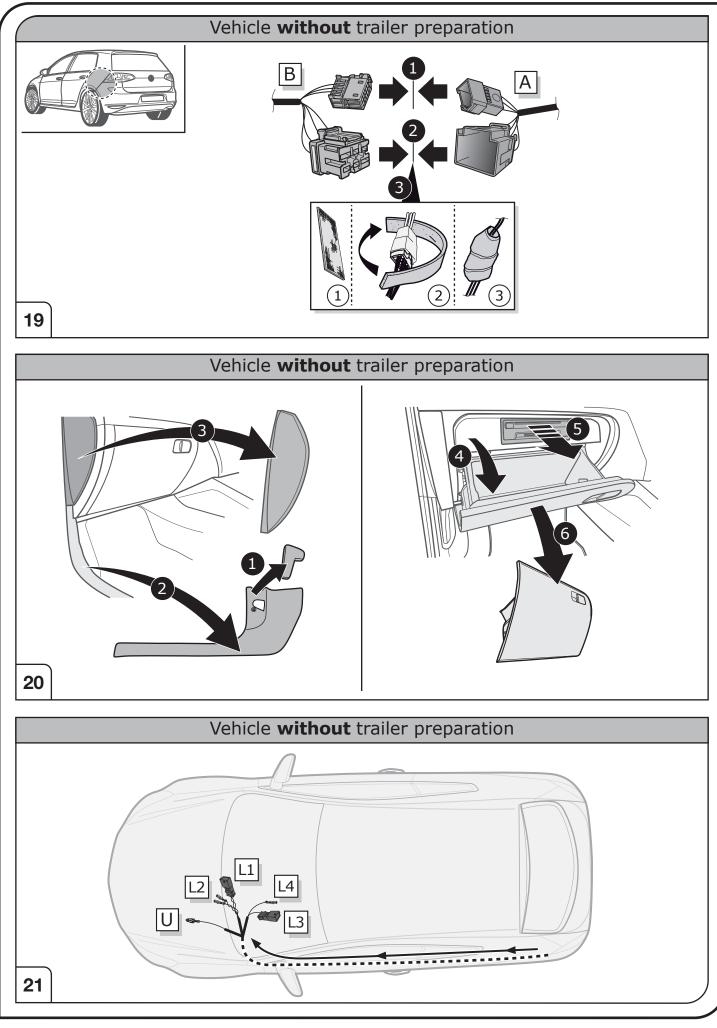

## SYMBOL EXPLANATION

| - <u>Ö</u> - | Left (58-L) respectively<br>Right (58-R) tail light             |
|--------------|-----------------------------------------------------------------|
| 54 (STOP)    | Stop light (54) /<br>high mounted, third stop light (54)        |
|              | Turn signal indicator left                                      |
| R            | Turn signal indicator right                                     |
| ()≢          | Rear fog light(s)                                               |
| Reverse 05   | Reversing light(s)                                              |
| 30+          | Permanent power supply /<br>13pin socket, chamber 9             |
| 15+          | Charging wire for trailer battery /<br>13pin socket, chamber 10 |
|              | Trailer / trailer recognition                                   |
| B+/30        | Permanent current power supply                                  |
|              | Ground or Earth (31)                                            |
|              | Ground connection battery terminal lug                          |
| •            | Positive connection battery terminal lug                        |
|              |                                                                 |

|              | Cigarette lighter / accessory socket |
|--------------|--------------------------------------|
|              | Loudspeaker / buzzer                 |
|              | Park Distance Control                |
|              | Switch / source of function          |
| •            | Connect together                     |
| <b>•</b>     | Disconnect                           |
| ×            | Look at / See further information    |
|              | Look carefully at selected area      |
| $\checkmark$ | Present / Occupied / OK              |
| $\mathbb{X}$ | Not present / Not occupied / Not OK  |
| D ((((       | Acoustic indication                  |
|              | Attention / important advice         |
| 20 Amp.      | Fuse / fuse capacity 20 Ampère       |