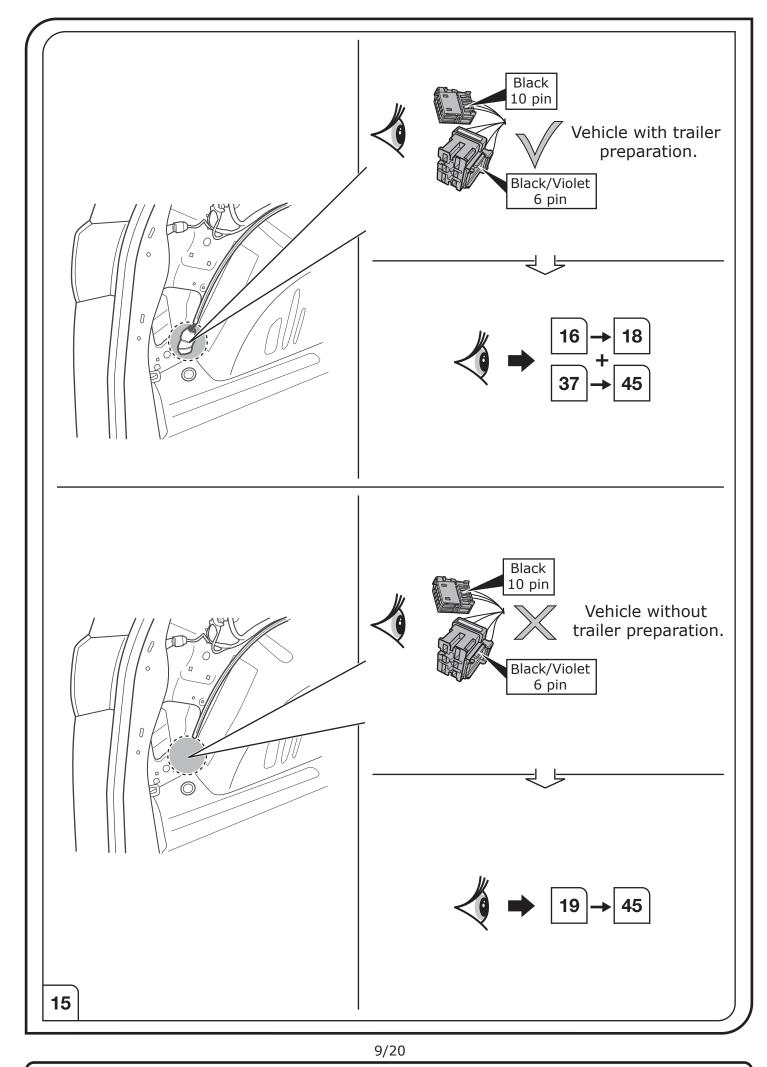

## SYMBOL EXPLANATION

| - <u>Ö</u> - | Left (58-L) respectively<br>Right (58-R) tail light             |
|--------------|-----------------------------------------------------------------|
| 54 (STOP)    | Stop light (54) /<br>high mounted, third stop light (54)        |
|              | Turn signal indicator left                                      |
| R            | Turn signal indicator right                                     |
| ()≢          | Rear fog light(s)                                               |
| Reverse 05   | Reversing light(s)                                              |
| 30+          | Permanent power supply /<br>13pin socket, chamber 9             |
| 15+          | Charging wire for trailer battery /<br>13pin socket, chamber 10 |
|              | Trailer / trailer recognition                                   |
| B+/30        | Permanent current power supply                                  |
|              | Ground or Earth (31)                                            |
|              | Ground connection battery terminal lug                          |
| •            | Positive connection battery terminal lug                        |
|              |                                                                 |

|              | Cigarette lighter / accessory socket |
|--------------|--------------------------------------|
|              | Loudspeaker / buzzer                 |
|              | Park Distance Control                |
|              | Switch / source of function          |
| •            | Connect together                     |
| <b>•</b>     | Disconnect                           |
| ×            | Look at / See further information    |
|              | Look carefully at selected area      |
| $\checkmark$ | Present / Occupied / OK              |
| $\mathbb{X}$ | Not present / Not occupied / Not OK  |
| D ((((       | Acoustic indication                  |
|              | Attention / important advice         |
| 20 Amp.      | Fuse / fuse capacity 20 Ampère       |