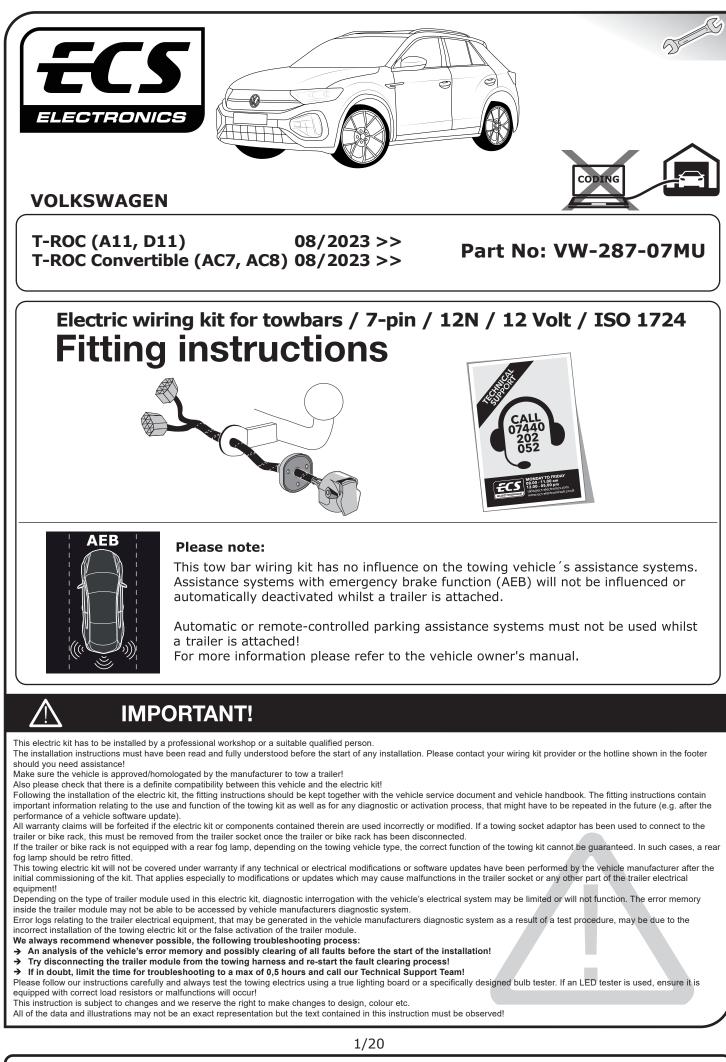

SALE: +44 (0) 1625 462281 TECHNICAL: +44 (0) 7440 202052 WEB: www.ecs-electronicsuk.co.uk

Email-sales: uksales@ecs-elecrtronics.com Email-technical: ukts@ecs-electronics.com



SALE: +44 (0) 1625 462281 TECHNICAL: +44 (0) 7440 202052 WEB: www.ecs-electronicsuk.co.uk Email-sales: uksales@ecs-elecrtronics.com Email-technical: ukts@ecs-electronics.com



SALE: +44 (0) 1625 462281 TECHNICAL: +44 (0) 7440 202052 WEB: www.ecs-electronicsuk.co.uk

Email-sales: uksales@ecs-elecrtronics.com Email-technical: ukts@ecs-electronics.com

3/20

## SYMBOL EXPLANATION

| - <u>Ö</u> - | Left (58-L) respectively<br>Right (58-R) tail light             |
|--------------|-----------------------------------------------------------------|
| 54 (STOP)    | Stop light (54) /<br>high mounted, third stop light (54