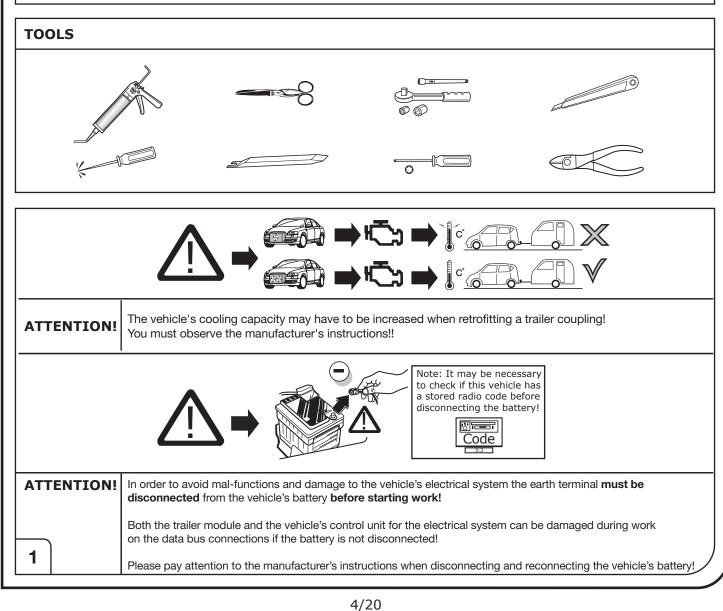

|

|              | Cigarette lighter / accessory socket |
|--------------|--------------------------------------|
|              | Loudspeaker / buzzer                 |
|              | Park Distance Control                |
|              | Switch / source of function          |
| •            | Connect together                     |
| <b>•</b>     | Disconnect                           |
| ×            | Look at / See further information    |
|              | Look carefully at selected area      |
| $\checkmark$ | Present / Occupied / OK              |
| $\mathbb{X}$ | Not present / Not occupied / Not OK  |
| D ((((       | Acoustic indication                  |
|              | Attention / important advice         |
| 20 Amp.      | Fuse / fuse capacity 20 Ampère       |



| ECS UK<br>c/o 3 Hardman Street | t |
|--------------------------------|---|
| Manchester<br>M3 3AT           |   |

SALE: +44 (0) 1625 462281 TECHNICAL: +44 (0) 7440 202052 WEB: www.ecs-electronicsuk.co.uk Email-sales: uksales@ecs-elecrtronics.com Email-technical: ukts@ecs-electronics.com



Email-sales: uksales@ecs-elecrtronics.com Email-technical: ukts@ecs-electronics.com



SALE: +44 (0) 1625 462281 TECHNICAL: +44 (0) 7440 202052 WEB: www.ecs-electronicsuk.co.uk Email-sales: uksales@ecs-elecrtronics.com Email-technical: ukts@ecs-electronics.com



SALE: +44 (0) 1625 462281 TECHNICAL: +44 (0) 7440 202052 WEB: www.ecs-electronicsuk.co.uk Email-sales: uksales@ecs-elecrtronics.com Email-technical: ukts@ecs-electronics.com







Email-sales: uksales@ecs-elecrtronics.com Email-technical: