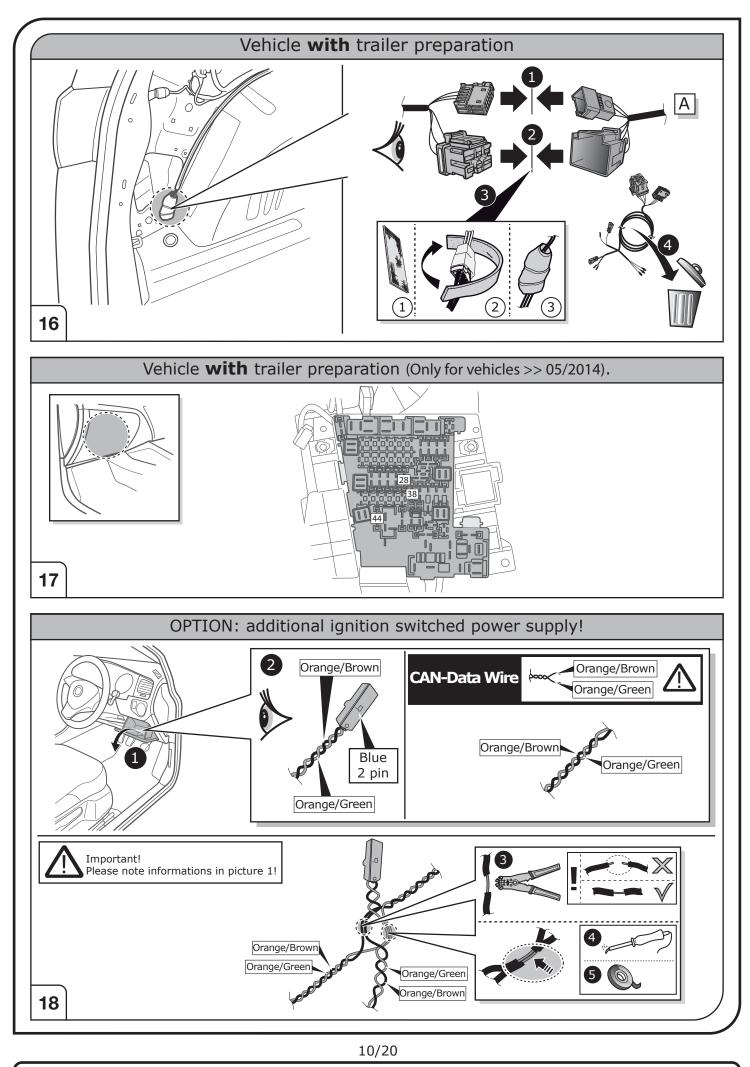

## SYMBOL EXPLANATION

| - <u>Ö</u> - | Left (58-L) respectively<br>Right (58-R) tail light             |
|--------------|-----------------------------------------------------------------|
| 54 (STOP)    | Stop light (54) /<br>high mounted, third stop light (54)        |
|              | Turn signal indicator left                                      |
| R            | Turn signal indicator right                                     |
| ()≢          | Rear fog light(s)                                               |
| Reverse 05   | Reversing light(s)                                              |
| 30+          | Permanent power supply /<br>13pin socket, chamber 9             |
| 15+          | Charging wire for trailer battery /<br>13pin socket, chamber 10 |
|              | Trailer / trailer recognition                                   |
| B+/30        | Permanent current power supply                                  |
|              | Ground or Earth (31)                                            |
|              | Ground connection battery terminal lug                          |
| •            | Positive connection battery terminal lug                        |
|              |                                                                 |

|              | Cigarette lighter / accessory socket |
|--------------|--------------------------------------|
|              | Loudspeaker / buzzer                 |
|              | Park Distance Control                |
|              | Switch / source of function          |
| •            | Connect together                     |
| <b>•</b>     | Disconnect                           |
| ×            | Look at / See further information    |
|              | Look carefully at selected area      |
| $\checkmark$ | Present / Occupied / OK              |
| $\mathbb{X}$ | Not present / Not occupied / Not OK  |
| D ((((       | Acoustic indication                  |
|              | Attention / important advice         |
| 20 Amp.      | Fuse / fuse capacity 20 Ampère       |