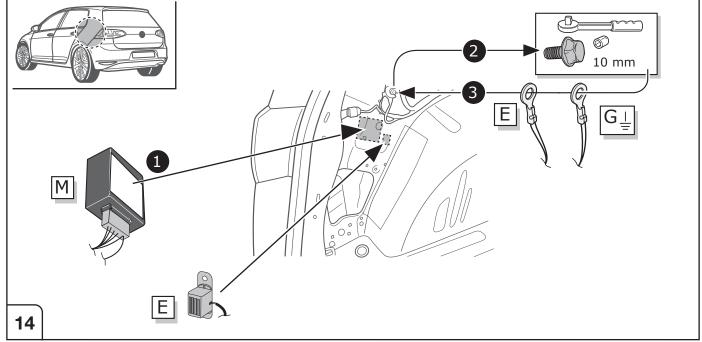

## SYMBOL EXPLANATION

| - <u>Ö</u> - | Left (58-L) respectively<br>Right (58-R) tail light             |
|--------------|-----------------------------------------------------------------|
| 54 (STOP)    | Stop light (54) /<br>high mounted, third stop light (54)        |
|              | Turn signal indicator left                                      |
| R            | Turn signal indicator right                                     |
| ()≢          | Rear fog light(s)                                               |
| Reverse 05   | Reversing light(s)                                              |
| 30+          | Permanent power supply /<br>13pin socket, chamber 9             |
| 15+          | Charging wire for trailer battery /<br>13pin socket, chamber 10 |
|              | Trailer / trailer recognition                                   |
| B+/30        | Permanent current power supply                                  |
|              | Ground or Earth (31)                                            |
|              | Ground connection battery terminal lug                          |
| •            | Positive connection battery terminal lug                        |
|              |                                                                 |

|              | Cigarette lighter / accessory socket |
|--------------|--------------------------------------|
|              | Loudspeaker / buzzer                 |
|              | Park Distance Control                |
|              | Switch / source of function          |
| •            | Connect together                     |
| <b>•</b>     | Disconnect                           |
| ×            | Look at / See further information    |
|              | Look carefully at selected area      |
| $\checkmark$ | Present / Occupied / OK              |
| $\mathbb{X}$ | Not present / Not occupied / Not OK  |
| D ((((       | Acoustic indication                  |
|              | Attention / important advice         |
| 20 Amp.      | Fuse / fuse capacity 20 Ampère       |